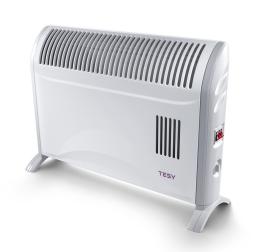

1 tesy.com

Rated power: 2000 W

- Heating element resistive wire
- Light indicator
- Power cord: 1.7 m
- Noise level: 45.1 dB (A)
- Energy saving features
- Three heating power levels: 800 W /1200 W / 2000 W
- Adjustable thermoregulator
- Security features
- Anti-frost protection
- Overheating protection
- Switch with protective cap

Serie information

BeWarm Classic

CN 204 ZF

Range of free-standing electric convectors, which are lightweight and portable and also provide fast warming of the room.

Wide choice of designs, including glass panel convector in two color options.

Safe operation, guaranteed by different safety features.

2