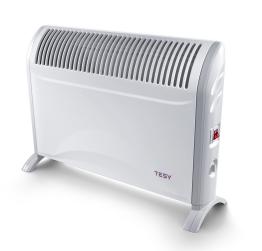

## **BEWARM CLASSIC**

1 tesy.com

• Rated power: 2000 W

- Heating element resistive wire
- Light indicator
- Power cord: 1.7 m
- Energy saving features
- Three heating power levels: 800 W /1200 W / 2000 W
- Adjustable thermoregulator
- Security features
- Anti-frost protection
- Overheating protection
- Switch with protective cap

Serie information

BeWarm Classic

CN 214 ZF

Range of free-standing electric convectors, which are lightweight and portable and also provide fast warming of the room.

Wide choice of designs, including glass panel convector in two color options.