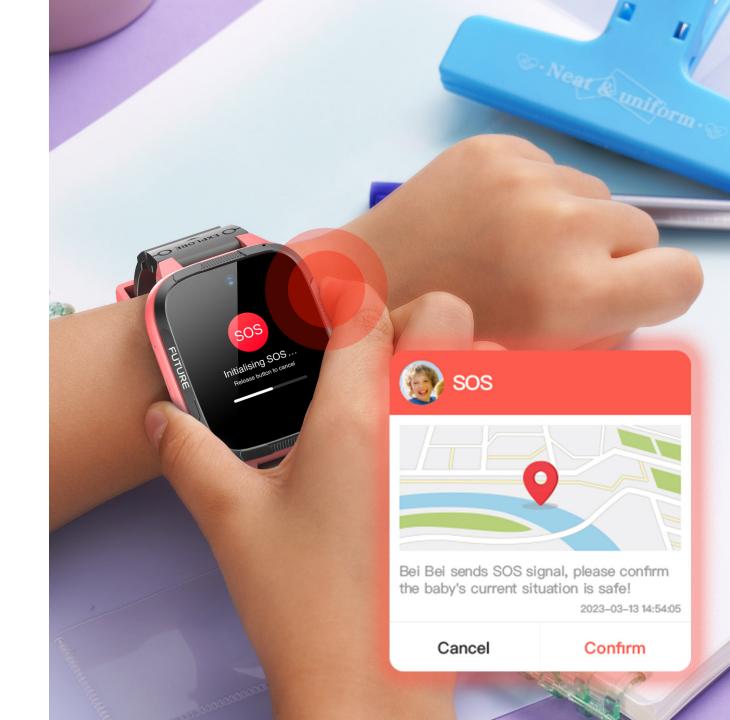

Closed-Off Security System

SOS Button

Step Counter

Parental Controls

1.3" Color Screen



4G Video Calls



Precision Location Tracking



Waterproof IPX8
Rating





#### Remote Video Monitoring<sup>1</sup>

Know Your Children's Safety with One Simple Tap



<sup>\*1:</sup> This feature is only available in Vietnam, Russia, and Turkey.



## **Always Connected, Always Clear.**

4G Video Calls with Clear 2MP View

- 4G Video Call<sup>1</sup>
- Voice Call
- Text Message
- Group Chat





## **All-Day Security at Your Fingertips**

8× Precision Location

- · Real-time Location Tracking
- Safe Zones<sup>1</sup>
- Historical Routes<sup>2</sup>



<sup>\*2:</sup> Easily view your kid's 7-day historical routes.





## **Instant Protection with SOS Button**

5 Seconds Press for SOS Alert





## **Long-Lasting and Efficient Battery**

3-7 Days Worry-Free Travel1

- 850mAh Large Battery
- Enhanced Chip

#### \*1: Based on normal use, battery life ranges from 3-7 days, depending on actual usage frequency.

## 850<sub>mAh</sub>





## **Safeguarding Your Child's Growth**

Privacy-Focused Security System

- Parent-Approved Contacts<sup>1</sup>
- No Access to Inappropriate Content



<sup>\*1:</sup> Supported up to 50 contacts.



## **Fearless in Handwashing and Rain**

IPX8 Waterproof<sup>1</sup>



<sup>\*1:</sup> For showering, sauna, swimming, etc., it is advisable not to wear the watch.



## **Empowering Parents for Protection**

No Distraction Learning Environment

- School Mode<sup>1</sup>
- No Games/Entertainment Apps



<sup>\*1:</sup> School mode allows time check a