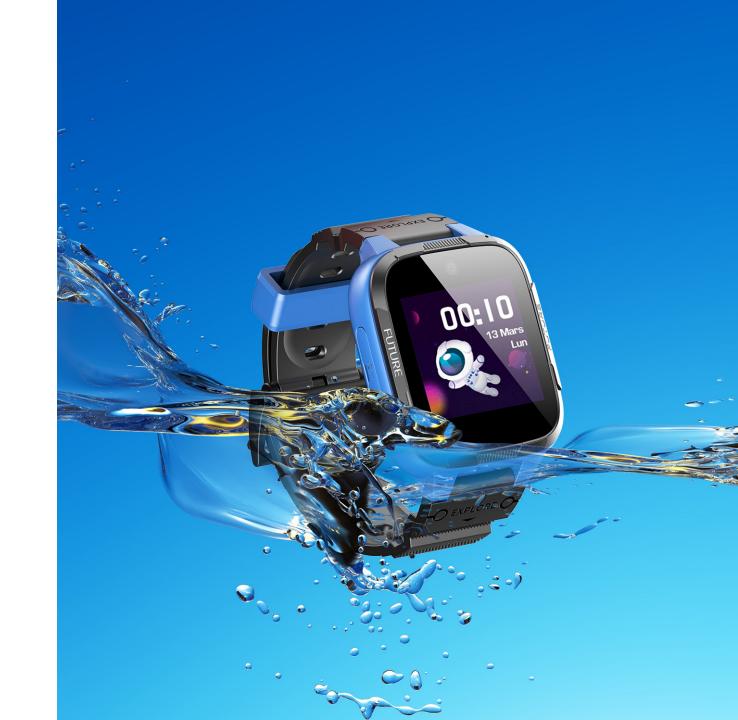

## **Fearless in Handwashing and Rain**

IPX8 Waterproof<sup>1</sup>

<sup>\*1:</sup> For showering, sauna, swimming, etc., it is advisable not to wear the watch.