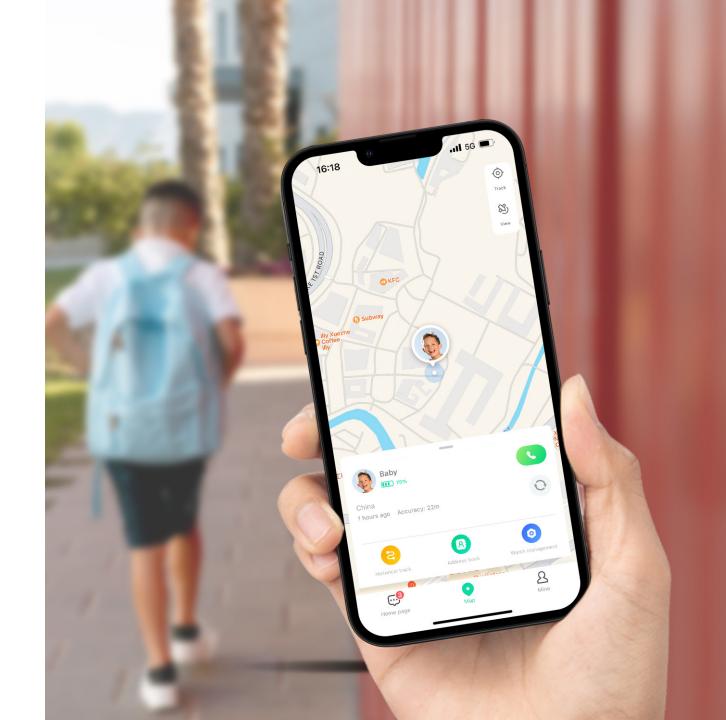

## **All-Day Security at Your Fingertips**

8× Precision Location

- · Real-time Location Tracking
- Safe Zones<sup>1</sup>
- Historical Routes<sup>2</sup>

<sup>\*2:</sup> Easily view your kid's 7-day historical routes.