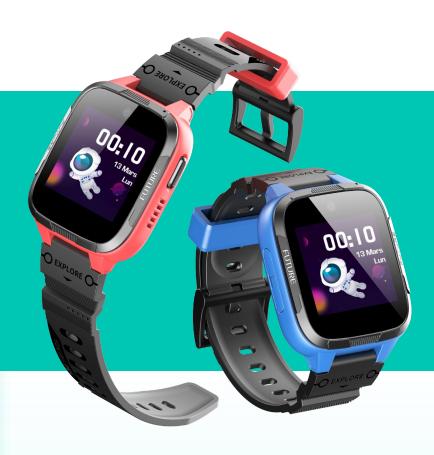

# Botslab Kids Watch E3

Always in Sight, Always in Mind.

-----

**Product Introduction** 





#### **Product Overview**



#### **Product Images**

### Pink















#### **Key Features**

Video Monitoring

Safety Zone Alert

2MP Front Camera

850mAh Long-Lasting Battery

Closed-Off Security System

SOS Button

Step Counter

Parental Controls

1.3" Color Screen



4G Video Calls



Precision Location Tracking



Waterproof IPX8
Rating





#### Remote Video Monitoring<sup>1</sup>

Know Your Children's Safety with One Simple Tap



<sup>\*1:</sup> This feature is only available in Vietnam, Russia, and Turkey.



## **Always Connected, Always Clear.**

4G Video Calls with Clear 2MP View

- 4G Video Call<sup>1</sup>
- Voice Call
- Text Message
- Group Chat





## **All-Day Security at Your Fingertips**

8× Precision Location

- · Real-time Location Tracking
- Safe Zones<sup>1</sup>
- Historical Routes<sup>2</sup>



<sup>\*2:</sup> Easily view your kid's 7-day historical routes.





## **Instant Protection with SOS Button**

5 Seconds Press for SOS Alert





## **Long-Lasting and Efficient Battery**

3-7 Days Worry-Free Travel1

- 850mAh Large Battery
- Enhanced Chip

#### \*1: Based on normal use, battery life ranges fr