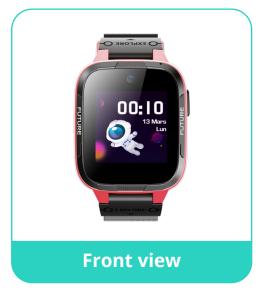

# Botslab Kids Watch E3

Always in Sight, Always in Mind.

-----

**Product Introduction** 





#### **Product Overview**



#### **Product Images**

### Pink















#### **Key Features**

Video Monitoring

Safety Zone Alert

2MP Front Camera

850mAh Long-Lasting Battery

Closed-Off Security System

SOS Button

Step Counter

Parental Controls

1.3" Color Screen



4G Video Calls



Precision Location Tracking



Waterproof IPX8
Rating





#### Remote Video Monitoring<sup>1</sup>

Know Your Children's Safety with One Simple Tap



<sup>\*1:</sup> This feature is only available in Vietnam, Russia, and Turkey.



## **Always Connected, Always Clear.**

4G Video Calls with Clear 2MP View

- 4G Video Call<sup>1</sup>
- Voice Call
- Text Message
- Group Chat





## **All-Day Security at Your Fingertips**

8× Precision Location

- · Real-time Location Tracking
- Safe Zones<sup>1</sup>
- Historical Routes<sup>2</sup>



<sup>\*2:</sup> Easily v