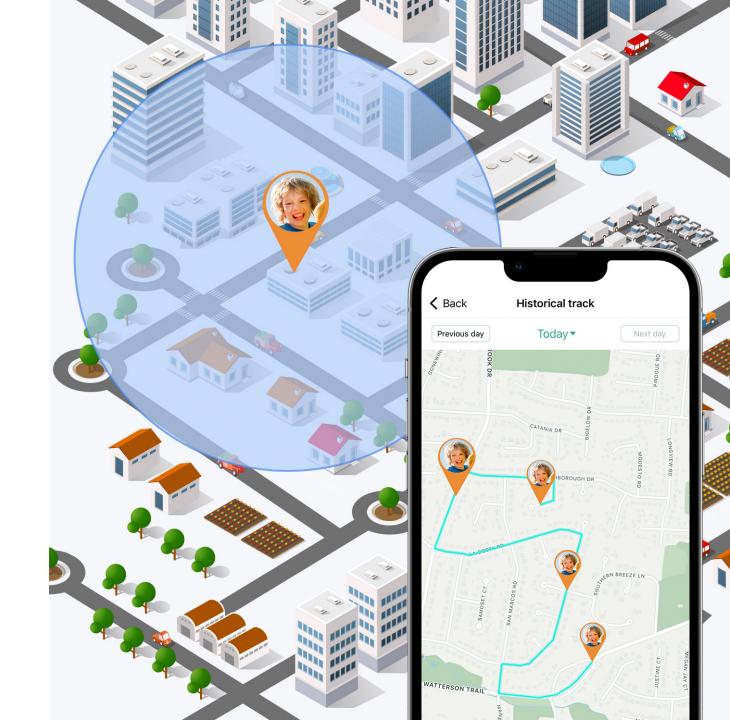

## **All-Day Security at Your Fingertips**

8× Precision Location

- · Real-time Location Tracking
- Safe Zones<sup>1</sup>
- Historical Routes<sup>2</sup>

<sup>\*2:</sup> Easily view your kid's 7-day historical routes.