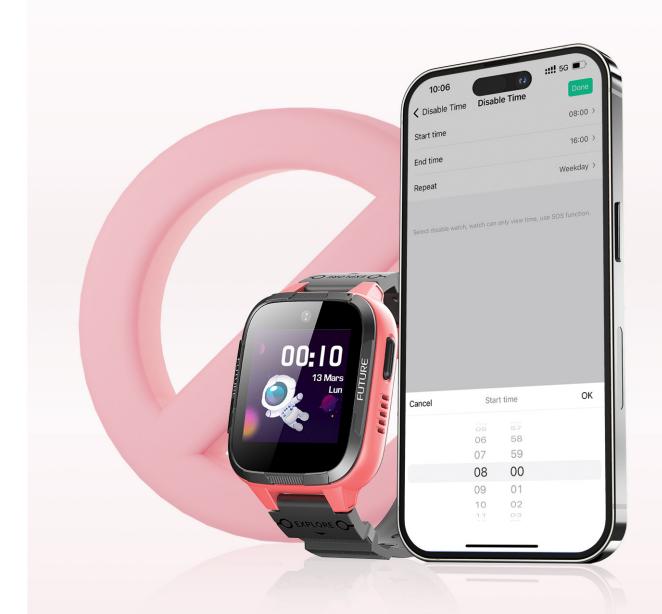

## **Empowering Parents for Protection**

No Distraction Learning Environment

- School Mode<sup>1</sup>
- No Games/Entertainment Apps

<sup>\*1:</sup> School mode allows time check and calls receiving only.