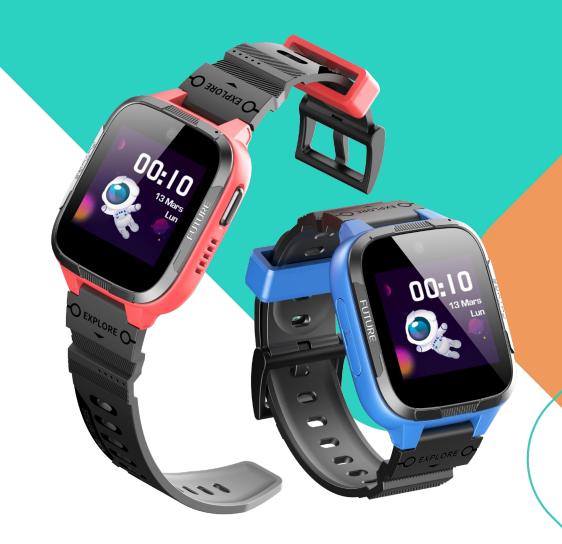

# Botslab Kids Watch E3

Always in Sight, Always in Mind.

-----

**Product Introduction** 





#### **Product Overview**



#### **Product Images**

### Pink















#### **Key Features**

Video Monitoring

Safety Zone Alert

2MP Front Camera

850mAh Long-Lasting Battery

Closed-Off Security System

SOS Button

Step Counter

Parental Controls

1.3" Color Screen



4G Video Calls



Precision Location Tracking



Waterproof IPX8
Rating





#### Remote Video Monitoring<sup>1</sup>

Know Your Children's Safety with One Simple Tap



<sup>\*1:</sup> This feature is only available in Vietnam, Russia, and Turkey.



## **Always Connected, Always Clear.**

4G Video Calls with Clear 2MP View

- 4G Video Call<sup>1</sup>
- Voice Call
- Text Message
- Group Chat





## **All-Day Security at Your Fingertips**

8× Precision Location

- · Real-time Location Tracking
- Safe Zones<sup>1