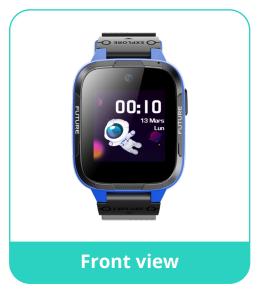

# Botslab Kids Watch E3

Always in Sight, Always in Mind.

-----

**Product Introduction** 





#### **Product Overview**



#### **Product Images**

### Pink















#### **Key Features**

Video Monitoring

Safety Zone Alert

2MP Front Camera

850mAh Long-Lasting Battery

Closed-Off Security System

SOS Button

Step Counter

Parental Controls

1.3" Color Screen



4G Video Calls



Precision Location Tracking



Waterproof IPX8
Rating





#### Remote Video Monitoring<sup>1</sup>

Know Your Children's Safety with One Simple Tap



<sup>\*1:</sup> This feature is only available in Vietnam, Russia, and Turkey.



## **Always Connected, Always Clear.**

4G Video Calls with Clear 2MP View

- 4G Video Call<sup>1</sup>
- Voice Call
- Text Message
- Group Chat





## **All-Day Security at Your Fingertips**

8× Precision Location

- · Real-time Location Tracking
- Safe Zones<sup>1</sup>
- Historical Routes<sup>2</sup>



<sup>\*2:</sup> Easily view your