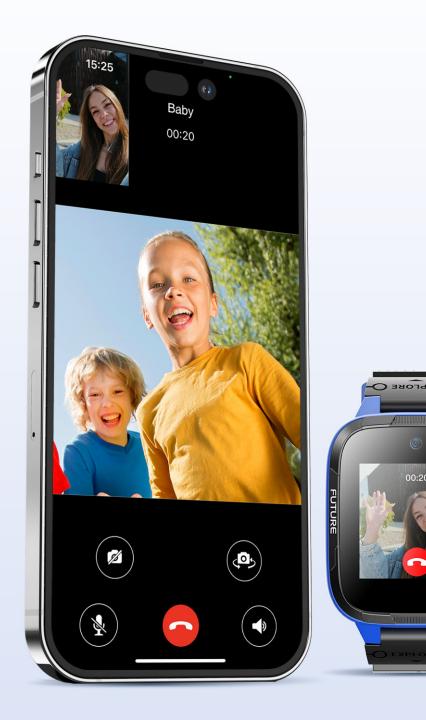

## **Always Connected, Always Clear.**

4G Video Calls with Clear 2MP View

- 4G Video Call<sup>1</sup>
- Voice Call
- Text Message
- Group Chat